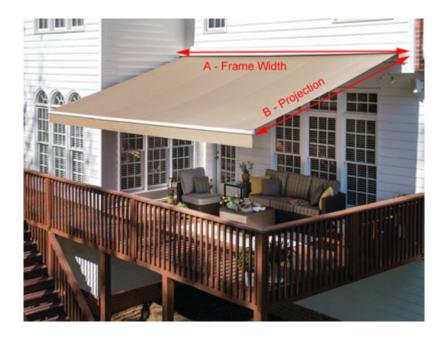

## SUNSETTER LATERAL ARM MODELS

Selecting the perfect size.

Fits Motorized and Manual Awnings.

- A- Measure frame width. (Should be an even foot measurement)
- B- Measure Projection to determine Sunsetter Model.
  - Lateral Arm Models has a 7', 9', & 10'2" projection depending on width of awning.
  - XL Lateral Arm Model will have a 11' 8" Projection or 13' 1" Projection.
  - A motorized or manual awning will not affect the size of your fabric.

Use the charts on the web-page to double check your frame and fabric size.

<u>Sunsetter Lateral Arm Models – Motorized or Manual</u> <u>Sunsetter XL Model</u> (Lateral Arm larger projection)

For ordering custom size fabric for any brand of awning, click link below.