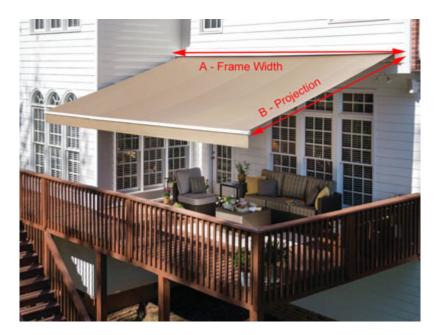

## ALL LATERAL ARM MODELS WILL HAVE THE ARMS UNDER THE FABRIC

- A- Measure frame width. (Should be an even foot measurement)
- B- Measure Projection to determine Sunsetter Model.
  - Lateral Arm Models has a 7', 9', & 10'2" projection depending on width of awning.
  - XL Lateral Arm Model will have a 11' 8" Projection or 13' 1" Projection.
  - A motorized or manual awning will not affect the size of your fabric.

Use the charts on the web-page to double check your frame and fabric size.

Sunsetter Lateral Arm Models – Motorized or Manual

Sunsetter XL Model (Lateral Arm larger projection)

For ordering custom size fabric for any brand of awning, click link below.