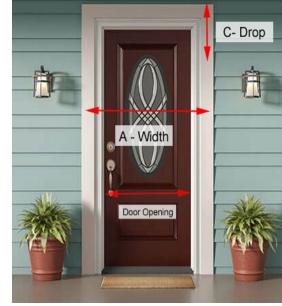

## Door Awnings – Finding the Perfect Size

- A. Measure the width where you will mount the hinges on each side of the door trim or wall.
  - Awning must be 8" wider than door opening to allow the door to open outward.
- B. Locate the mounting point where you will mount the top of the awning.
  - Minimum mounting height above door opening for awnings 71" wide and under is 13 ½" to allow the door to open outward.
  - Minimum mounting height above door opening for awnings 72" wide and over is 16 ½" to allow for center frame supports and to allow the door to open outward.
  - From the top mounting point 12" down is where the arm of the awning will be located.
  - The 7" valance will hang below the frame.
- C. Door awnings are not retractable.
- D. Custom Widths up to 216".