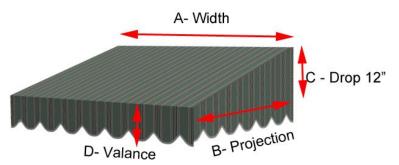

## Door Awnings – Finding the Perfect Size

- A. Measure the width where you will mount the hinges on each side of the door trim or wall.
  - Awning must be 8" wider than door opening to allow the door to open outward.
- B. Locate the mounting point where you will mount the top of the awning.
  - Minimum mounting height above door opening for awnings 71" wide and under is 13 ½" to allow the door to open outward.
  - Minimum mounting height above door opening for awnings 72" wide and over is 16 ½" to allow for center frame supports and to allow the door to open outward.
  - From the top mounting point 12" down is where the arm of the awning will be located.
  - The 7" valance will hang below the frame.
- C. Door awnings are not retractable.
- D. Custom Widths up to 216".