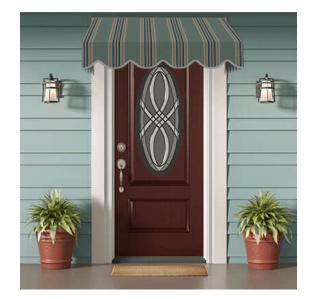

## Door Awnings – Finding the Perfect Size

- A. Measure the width where you will mount the hinges on each side of the door trim or wall.
  - Awning must be 8" wider than door opening to allow the door to open outward.
- B. Locate the mounting point where you will mount the top of the awning.
  - Minimum mounting height above door opening for awnings 71" wide and under is 13 ½" to allow the door to open outward.
  - Minimum mounting height above door opening for awnings 72" wide and over is 16 ½" to allow for center frame supports and to allow the door to open outward.
  - From the top mounting point 12" down is where the arm of the awning will be located.
  - The 7" valance will hang below the frame.
- C. Door awnings are not retractable.
- D. Custom Widths up to 216".